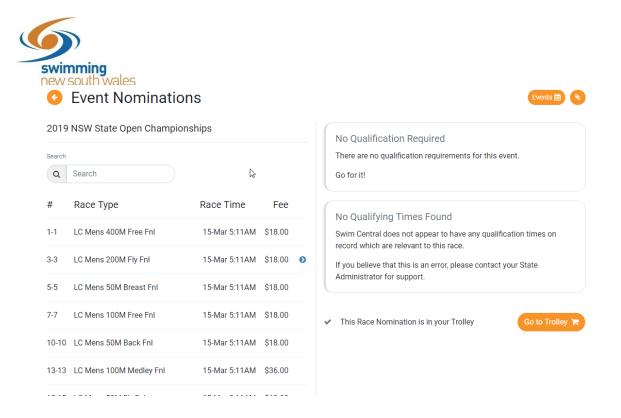

## Select the **Nominations tab** and click **Nominate to Swim**

A list of all events will appear on the left-hand side. If the event requires a qualification time, this will be listed on the right-hand side. The Swimmers qualifying times will be listed below this.

Once the Swimmer has selected events they wish to nominate for/those they qualify for, click **Add to Trolley.** Once all are selected, click **Go to Trolley** or click the **Trolley Icon** in the top right-hand corner to make payment for this event.