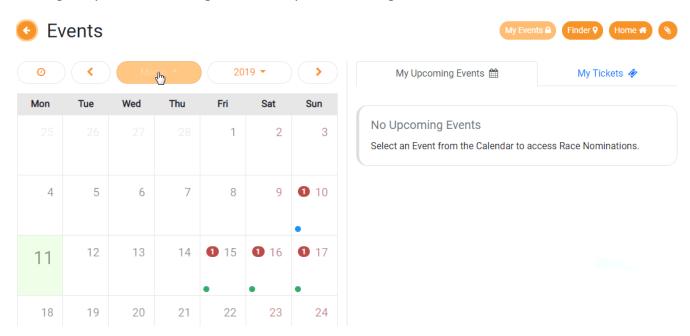

## Welcome Home

Swimmer selects which meet they wish to enter using the calendar tool. Click on the meet the swimmer wishes to enter for more details. If you are unable to find the meet you are looking for, you can also using the *Finder* option on the right hand side.

Click on the meet the swimmer wishes to enter for more details.