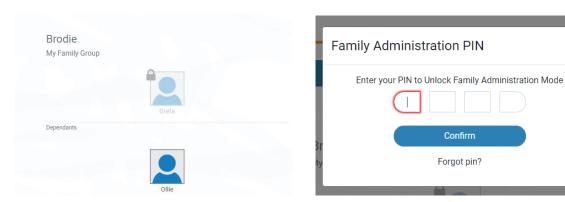

You will need to enter your family pin by clicking on the locked Guardian Family Member.

×

Once unlocked, click on the family member you wish to enter the meet. You will be taken to that members home.