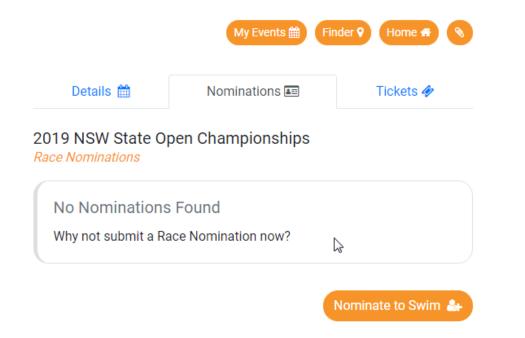

## Select the **Nominations tab** and click **Nominate to Swim**

A list of all events will appear on the left-hand side. If the event requires a qualification time, this will be listed on the right-hand side. The Swimmers qualifying times will be listed below this.