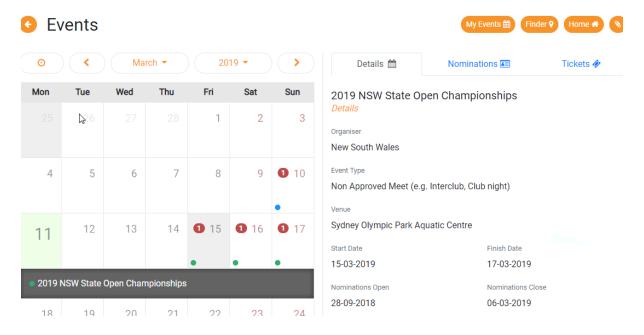

## Welcome Home

Swimmer selects which meet they wish to enter using the calendar tool. Click on the meet the swimmer wishes to enter for more details. If you are unable to find the meet you are looking for, you can also using the *Finder* option on the right hand side.

Click on the meet the swimmer wishes to enter for more details.