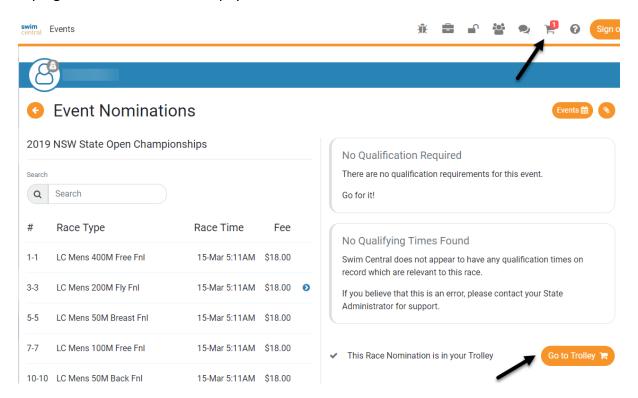

Once the Swimmer has selected events they wish to nominate for/those they qualify for, click **Add to Trolley.** Once all are selected, click **Go to Trolley** or click the **Trolley Icon** in the top right-hand corner to make payment for this event.