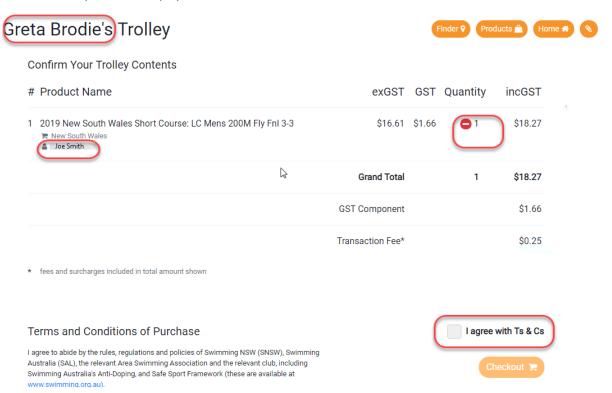

On this screen it will show you who the Primary Member of the family group is (paying for the family), which dependent the product is for and you can remove products if needed.

Once you have checked all your products are correct, read & agree with T&C's and click *Checkout* to proceed to payment.