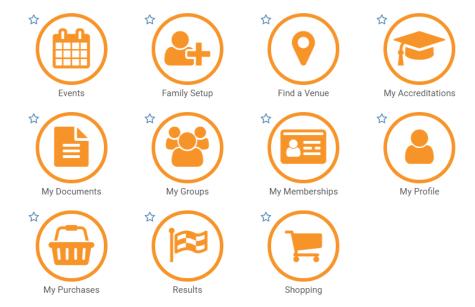

## How a Swimmer enters a meet in Swim Central

Member logs-in to Swim Central





Impersonate the family member who you will be entering the meet. You will need to do this for each of your children, however you can make payment in one transaction at the end. All selected meet entries will sit in the shopping trolley.

You will need to enter your family pin by clicking on the locked Guardian Family Member.

×



Once unlocked, click on the family member you wish to enter the meet. You will be taken to that members home.



## Select the *Events* icon on the home screen

## Welcome Home



Swimmer selects which meet they wish to enter using the calendar tool. Click on the meet the swimmer wishes to enter for more details. If you are unable to find the meet you are looking for, you can also using the *Finder* option on the right hand side.





Click on the meet the swimmer wishes to enter for more details.



## Select the **Nominations tab** and click **Nominate to Swim**



A list of all events will appear on the left-hand side. If the event requires a qualification time, this will be listed on the right-hand side. The Swimmers qualifying times will be listed below this.



Once the Swimmer has selected events they wish to nominate for/those they qualify for, click **Add to Trolley.** Once all are selected, click **Go to Trolley** or click the **Trolley Icon** in the top